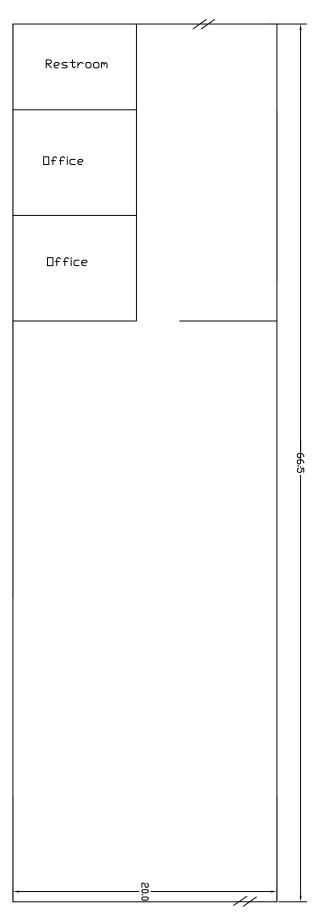

### 1,330 SF SPACE - FOR LEASE

#### **HIGHLIGHTS**

- 1,330 SF
- Office Space
- Traffic Count: 38,984 (Campbell S. of Powell)
- Located on S. Campbell in the Kickapoo Corners Shopping Center
- Lease Rate: \$8.50 / SF (\$942.00/ Month)
- NNN: \$3.50/ SF (\$388.00 / Month)
- Estimated Monthly Payment: \$1,330.00