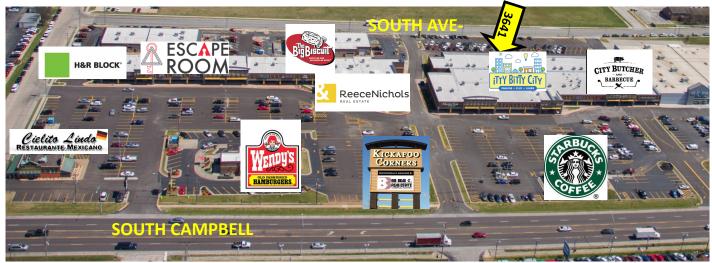

#### **HIGHLIGHTS**

- 1,330 SF
- Office Space
- Traffic Count: 38,984 (Campbell S. of Powell)
- Located on S. Campbell in the Kickapoo Corners Shopping Center
- Lease Rate: \$8.50 / SF (\$942.00/ Month)
- NNN: \$3.50/ SF (\$388.00 / Month)
- Estimated Monthly Payment: \$1,330.00

# **Kickapoo Corners Shopping Center**

Bill Beall Co., Inc.

2921 S. National Ave., Springfield, MO 65804

(417) 887-5535 email: beall@billbeall.com

# **Kickapoo Corners Shopping Center**

Kickapoo Corners View to the North

Kickapoo Corners View to the South

Bill Beall Co., Inc.

2921 S. National Ave., Springfield, MO 65804 (417) 887-5535 email: beall@billbeall.com